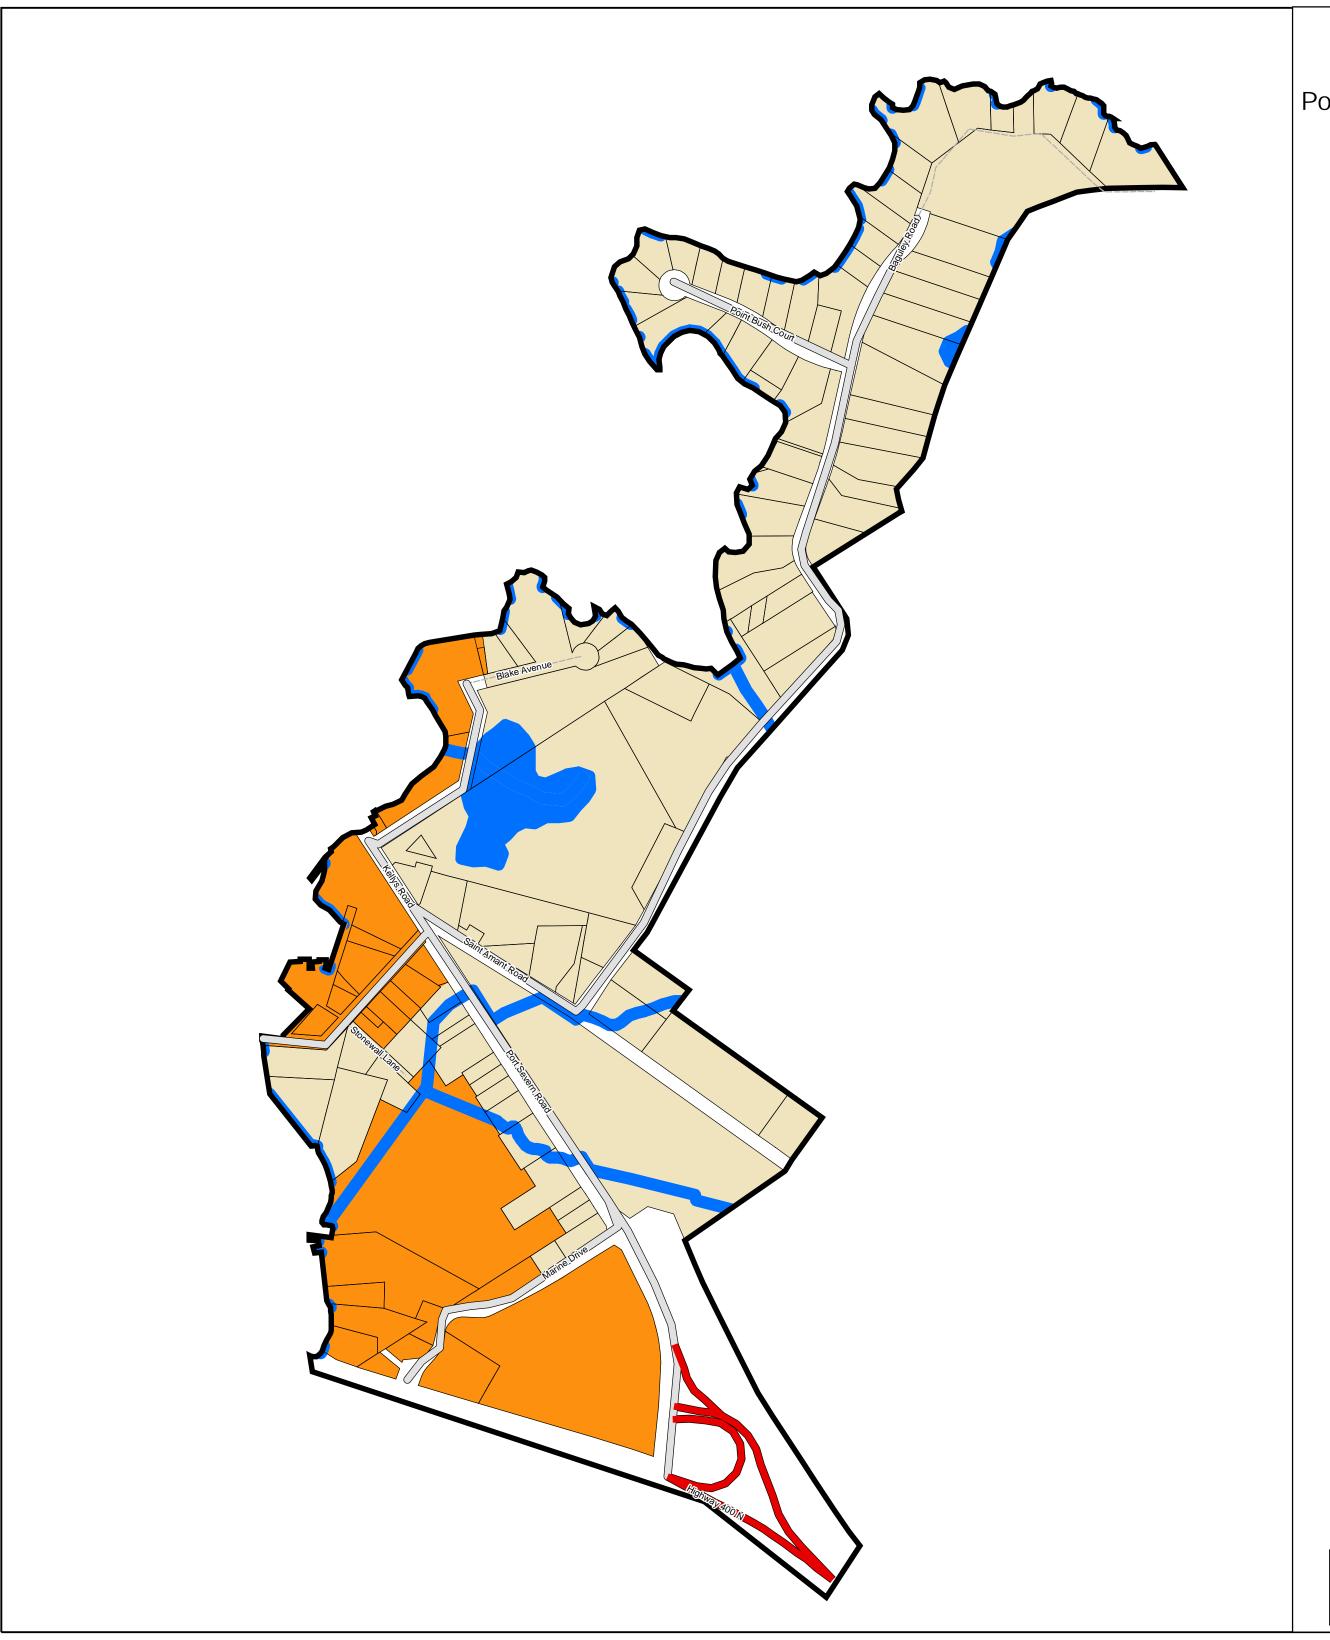

## Township of Severn Schedule A4 Port Severn Settlement Area

## Legend

PROVINCIAL HIGHWAY

COUNTY ROAD

LOCAL ROAD

----- PRIVATE ROAD

Settlement Boundary

Country Residential

Settlement Employment Area

Settlement Living Area

Highway Employment

Major Recreation Area

Resort Commercial

Rural

Shoreline Residential

Settlement Employment SP Area

Settlement Living SP Area

Environmental Protection Area

\* SP = Special Policy

This map, either in whole or in part, may not be reproduced without the written authority from the County of Simcoe. Copyright County of Simcoe Land Information Network Cooperative ® LINC 2006.